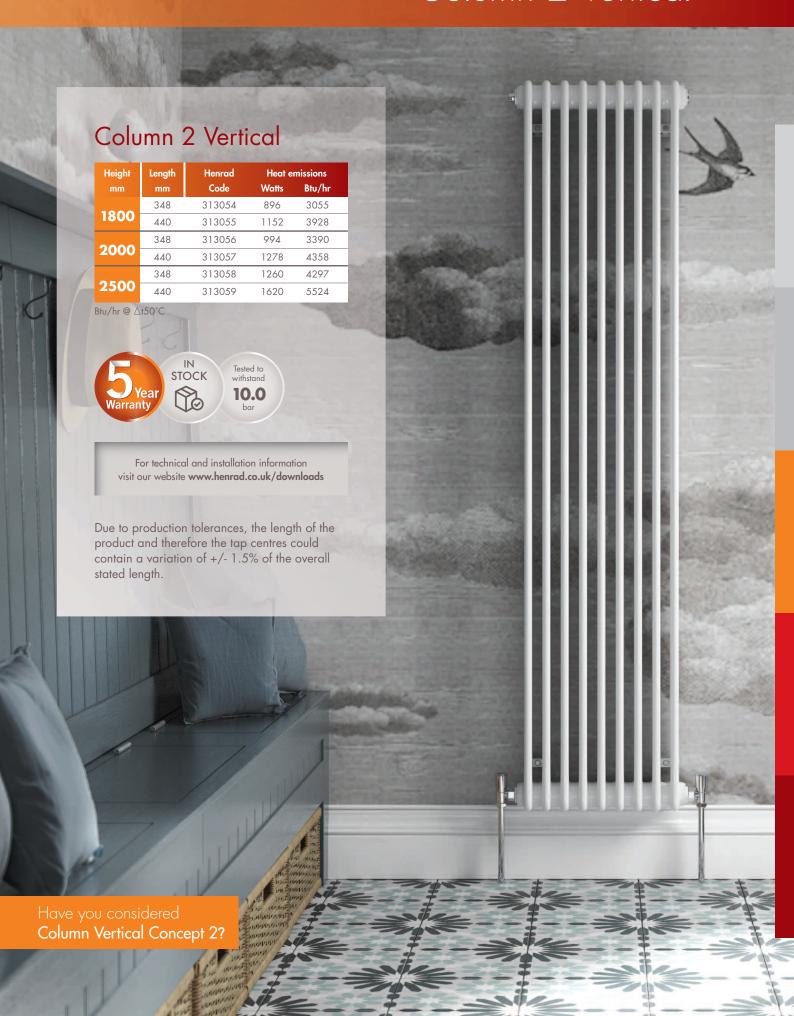

# Technical Data Column 2 Vertical





# Technical Data Column 2 Vertical

## Technical information

### **Testing and Operating Pressures**

Henrad Column 2 Vertical has been independently tested to ensure these radiators perform to a maximum working pressure of 10.0 bar.

#### **Connections**

Each radiator comes with 1/2" inlet connections as standard.

#### **Paint Process**

Two coat paint process, each Henrad radiator is subjected to a multi-stage cleaning and paint process.

The final powder coat is Traffic white (RAL 9016) which is stoved and cooled to give a perfect finish.

All radiators are illustrated in Traffic white unless stated.

#### **Water Treatment**

Installation of the system should be properly flushed and fitted in accordance with the British Code of Practice for the Treatment of Water in Domestic Hot