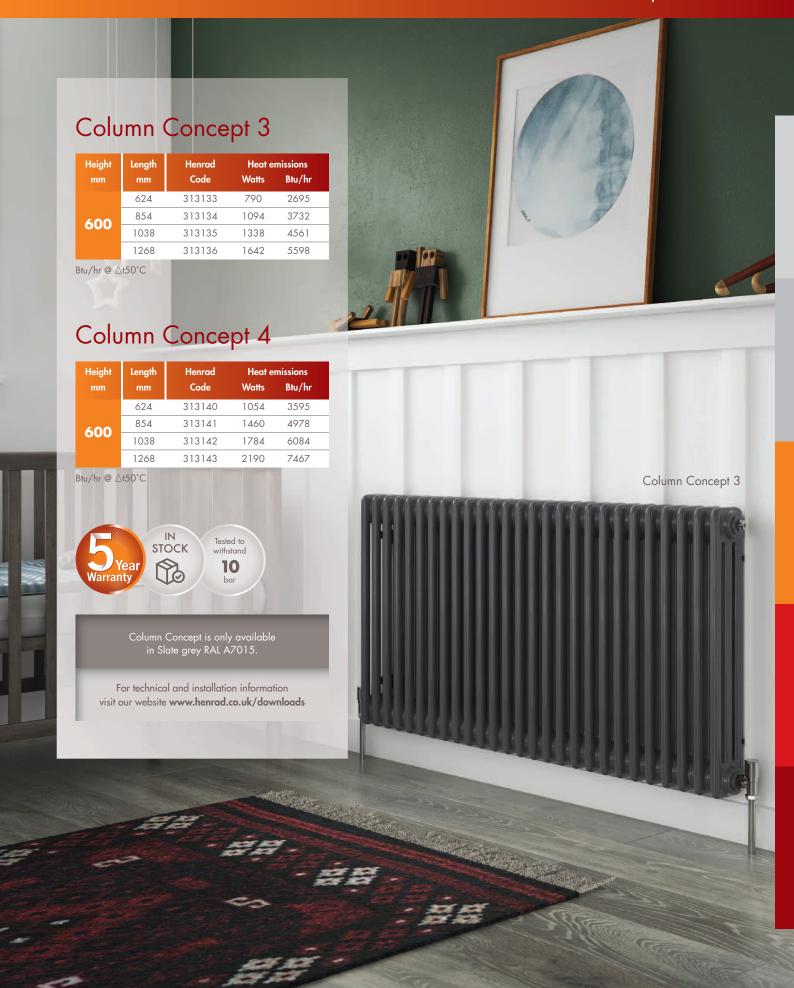

## Technical Data Column Concept

# Technical Data Column Concept

### Technical information

#### **Paint Process**

Two coat paint process, each Henrad radiator is subjected to a multi-stage cleaning and paint process.

The final powder coat is Slate grey (RAL A7015) which is stoved and cooled to give a perfect finish.

#### Warranty

Henrad Column Concept comes with a 5 year manufacturer's warranty.