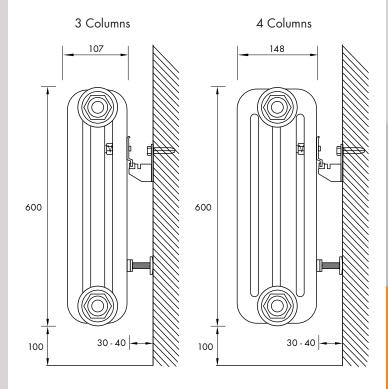

#### **Wall Mounting Information**

All dimensions in mm.

Henrad (UK) Limited, Marriott Road, Mexborough, South Yorkshire S64 8BN. Telephone: 0800 876 6813